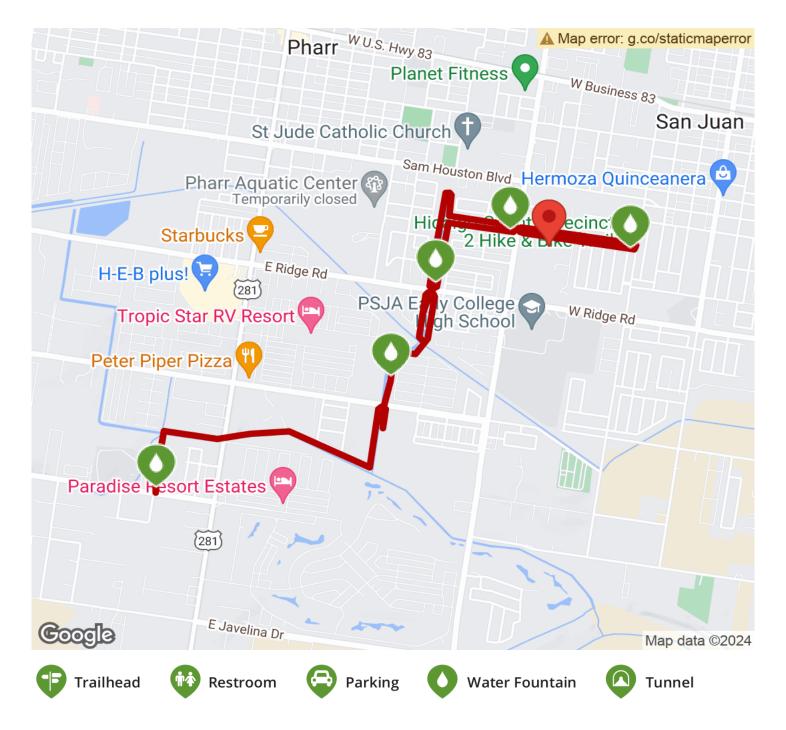

## Hidalgo County Precinct 2 Regional Hike and Bike Trai Texas

States: Texas

Counties: Hidalgo Length: 3.47miles Trail end points: San Antonio St. (San Juan) to 300 West Hall Acres (San Juan) Trail surfaces: Asphalt,Concrete Trail category: Greenway/Non-RT Trail activities: Bike,Wheelchair Accessible,Walking

## **Parking & Trail Access**

The Hidalgo County Precinct 2 Regional Hike and Bike Trail runs between San Antonio St. (San Juan) and 300 West Hall Acres (San Juan), where parking is available.

Parking is available at:

• 1308 Shufford St (San Juan)

Please see TrailLink Map for all parking options and detailed directions.

TrailLink.com

TrailLink.com