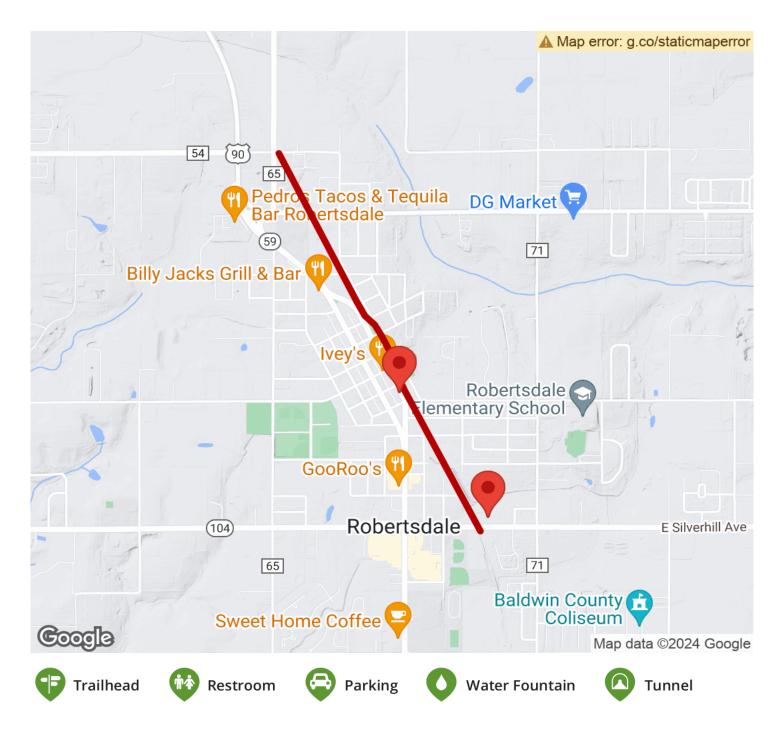

**States:** Alabama **Counties:** Baldwin Length: 1.7miles

**Trail end points:** Hughen Street in Robertsdale

to East Silverhill Avenue in Robertsdale

Trail surfaces: Asphalt
Trail category: Rail-Trail
Trail activities: Bike, Inline

## Parking & Trail Access

Directions: Take I-10 to Route 59 south into Robertsdale; turn east on U.S. 90. The post office is on the left, just past the trail crossing. Cyclists and walkers can access the trail from here, as well as from its southern terminus on East Silverhill Avenue.