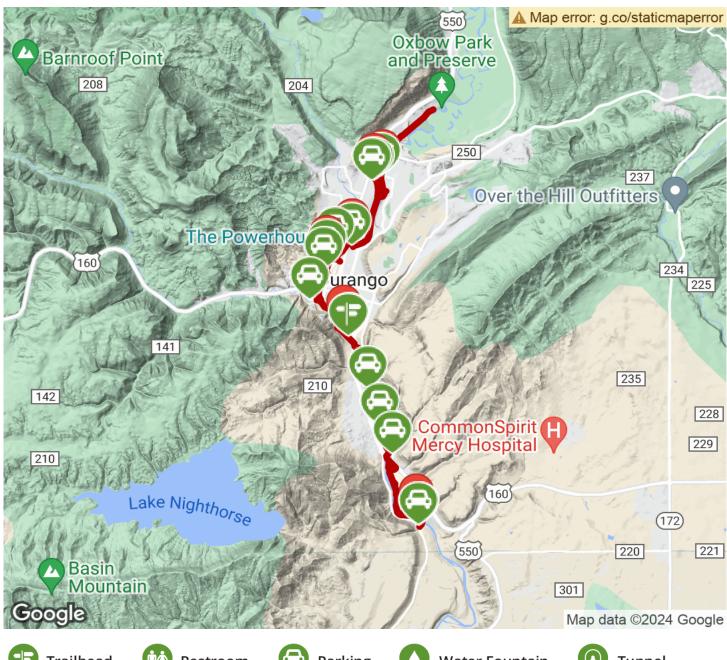

## Parking & Trail Access

The Animas River Trail runs between Oxbow Park and Preserve, 500 Animas View Dr. (Durango), and Dallabetta Park, 12120-13452 La Posta Rd (Durango), both of which offer parking.

Parking is also available at:

- Durango Community Recreation Center, 2700 Main Ave (Durango)
- Schneider Skate Park, 950 Roosa Ave (Durango)
- Santa Rita Park, 111 S Camino Del Rio (Durango)

Please see <u>TrailLink Map</u> for all parking options and detailed directions.

Trailhead

Restroom

**Parking** 

**Water Fountain** 

Tunnel