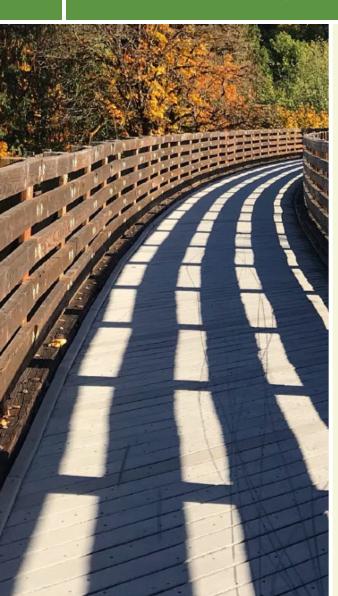

## Overview The Animas River Trail runs for 10.22 miles along the scenic Animas River in Durango, Colorado, and follows the

trail cuts through several city parks and across five bridges.

Along the way, trail users will find many interpretive signs and trailside facilities. During summer watch the kayakers and inner-tube floaters along the river.

## Overview

The Animas River Trail runs for 10.22 miles along the scenic Animas River in Durango, Colorado, and follows the Durango and Silverton Narrow Gauge Railroad corridor for parts of its route. During summer, about eight trains per day run along the tracks; in Durango, the trains travel a maximum of 15-20 mph.