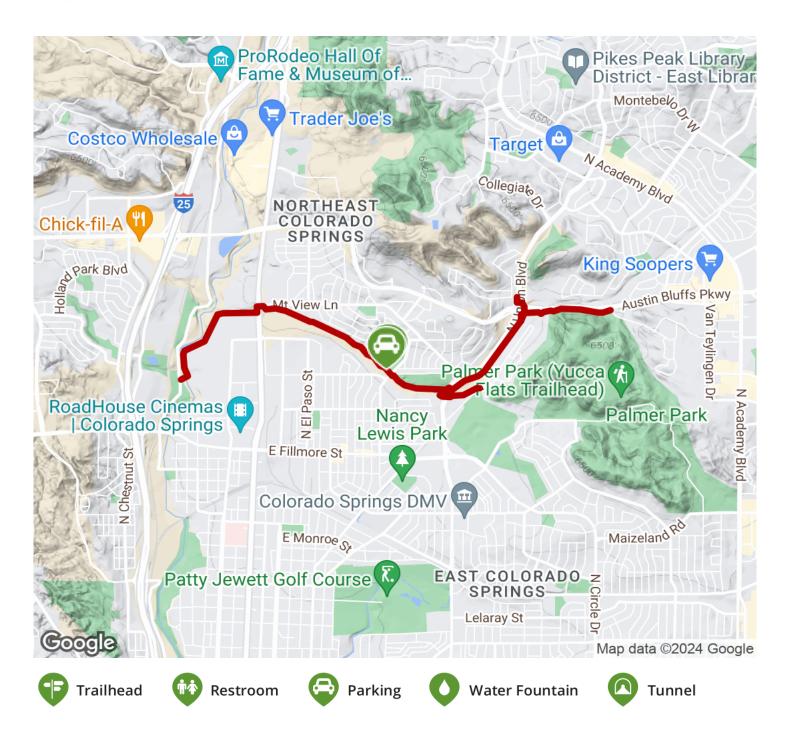

## Parking & Trail Access

Parking for the Templeton Gap Trail is available at the trailhead at the Gossage Youth Sports Complex and at Portal Park off N. Hancock Avenue at the trail's midpoint. For those wishing to go on a longer journey, consider parking at the southeastern corner of Palmer Park. From there, take the Greencrest Trail to where it meets the Templeton Gap Trail at Austin Bluffs Parkway.