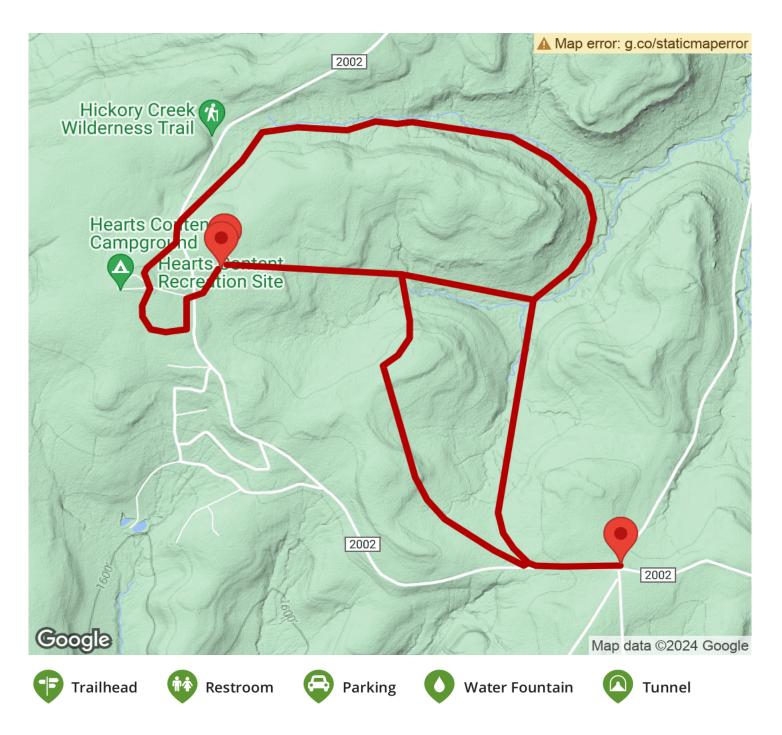

### Allegheny National Forest - Heart's Content XC Ski Trai Pennsylvania

States: Pennsylvania Counties: Warren Length: 8.3miles Trail end points: Allegheny National Forest to Trail surfaces: Dirt,Grass,Gravel Trail category: Rail-Trail Trail activities: Fishing,Mountain Biking,Walking,Cross Country Skiing

## **Parking & Trail Access**

The trailhead is located at the Hearts Content picnic area, which is 15 miles southwest of Warren, PA.

TrailLink.com

TrailLink.com