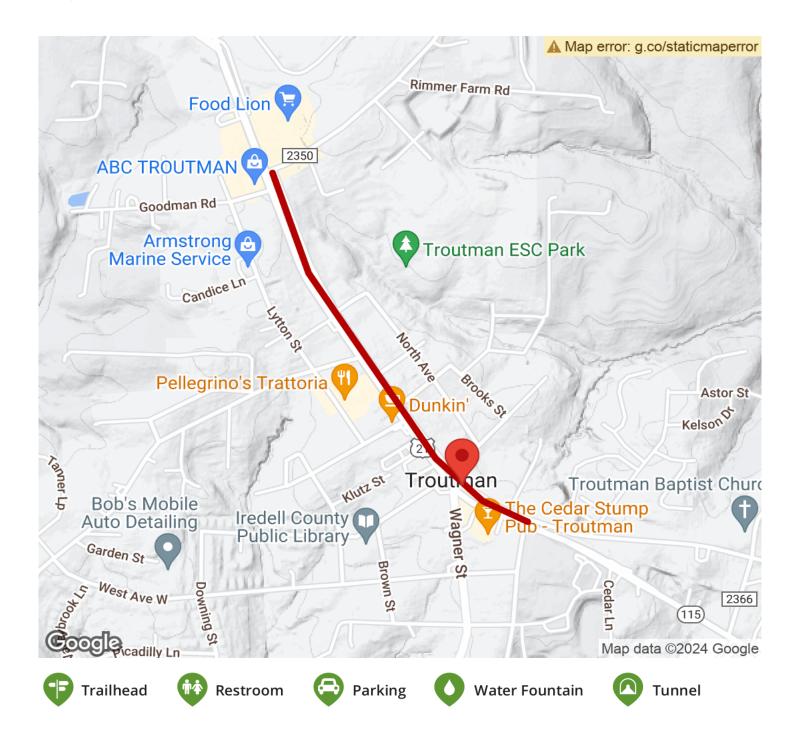

## The 1-mile Troutman Rail-Trail runs from Troutman's business district to a newer north end shopping area, following the former

The 1-mile Troutman Rail-Trail runs from Troutman's business district to a newer north end shopping area, following the former rail bed of the Statesville to Charlotte Norfolk Southern Line. The rail-trail lies between US 21/ SR 115/Main Street and Eastway Drive, and trail users will find benches along the route.

## TrailLink.com

States: North Carolina Counties: Iredell Length: 1miles Trail end points: Old Murdock Rd. to Rumple St. Trail surfaces: Concrete Trail category: Rail-Trail Trail activities: Bike,Inline