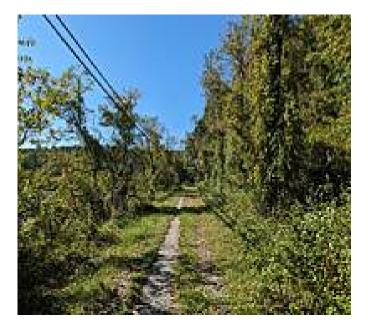

# The beautiful Lehigh and New England trail is a short, crushedstone trail that follows a section of the former Lehigh and New

The beautiful Lehigh and New England trail is a short, crushed-stone trail that follows a section of the former Lehigh and New England Railroad corridor just south of Tamaqua in eastern Pennsylvania. A lush tree canopy separates the trail from nearby State Highway 309.

Detailed signage regarding the general history of the trail is posted at the trailhead off Dairy Road. About halfway though the trail is the remains of the Shellhamer Ice Dam, a former recreation and entertainment complex. Use caution at the road crossings, especially those with steep grades.