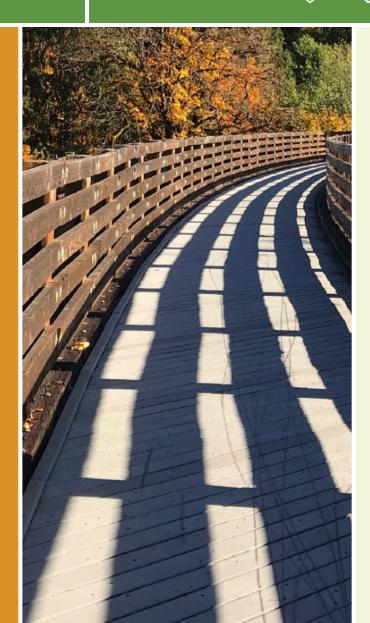

# The beautiful Lehigh and New England trail is a short, crushedstone trail that follows a section of the former Lehigh and New

The beautiful Lehigh and New England trail is a short, crushed-stone trail that follows a section of the former Lehigh and New England Railroad corridor just south of Tamaqua in eastern Pennsylvania. A lush tree canopy separates the trail from nearby State Highway 309.

Detailed signage regarding the general history of the trail is posted at the trailhead off Dairy Road. About halfway though the trail is the remains of the Shellhamer Ice Dam, a former recreation and entertainment complex. Use caution at the road crossings, especially those with steep grades.