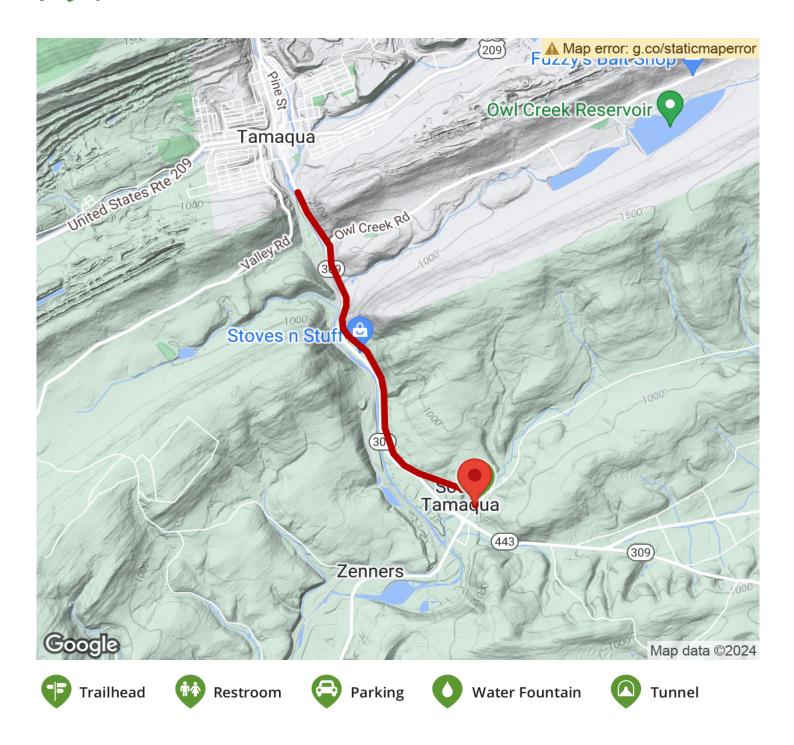

### Lehigh and New England Trail Pennsylvania

States: Pennsylvania Counties: Schuylkill Length: 2.7miles Trail end points: Route 309/Center St., just south of River St. to Dairy Rd. Trail surfaces: Crushed Stone,Dirt Trail category: Rail-Trail Trail activities: Bike,Mountain Biking,Walking,Cross Country Skiing

## **Parking & Trail Access**

Parking is only available at the southern trailhead; if you attempt to park at the northern end of the trail (or other places along the trail), you risk your car being towed. To reach parking at the southern end of the trail: From I-81, take Exit 131 to Highway 54 East. Continue on Highway 54 until the stoplight for Route 309 in Hometown. Turn right onto 309 South and continue through Tamaqua. Approximately 3 miles beyond Tamaqua, turn left on Dairy Road. The marked trailhead is on the left; parking is available approximately 100 yards beyond the trailhead, on the right off of Dairy Road.