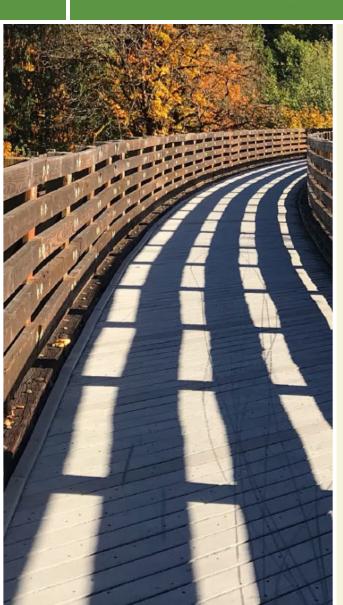

## The Erie Cattaraugus Rail Trail will be a 27.6-mile trail that follows the former Buffalo & Pittsburgh Railroad corridor through the

fully developed and opened section of this impressive project. It is a multiuse trail, with asphalt millings on its surface, and is open to a range of non-motorized uses. In Orchard Park, a 2-mile section of the trail is cleared and open, but unfinished from Ellicott Road to Jewett Holmwood Road. There is another 3.5 miles of undeveloped trail between North Street and Sibley Road in East Concord

The Erie Cattaraugus Rail Trail will be a 27.6-mile trail that follows the former Buffalo & Pittsburgh Railroad corridor through the beautiful countryside of Western New York from Orchard Park in Erie County to the Town of Ashford in Cattaraugus County.

This multi-use trail will connect the towns of Orchard Park, Aurora, Colden, Concord and Ashford, as well as their surrounding communities, providing opportunities for recreation and alternative methods of transportation. The trail is open for walking, hiking, jogging, bicycling, horseback riding, nature observation, snow shoeing, and cross-country skiing.