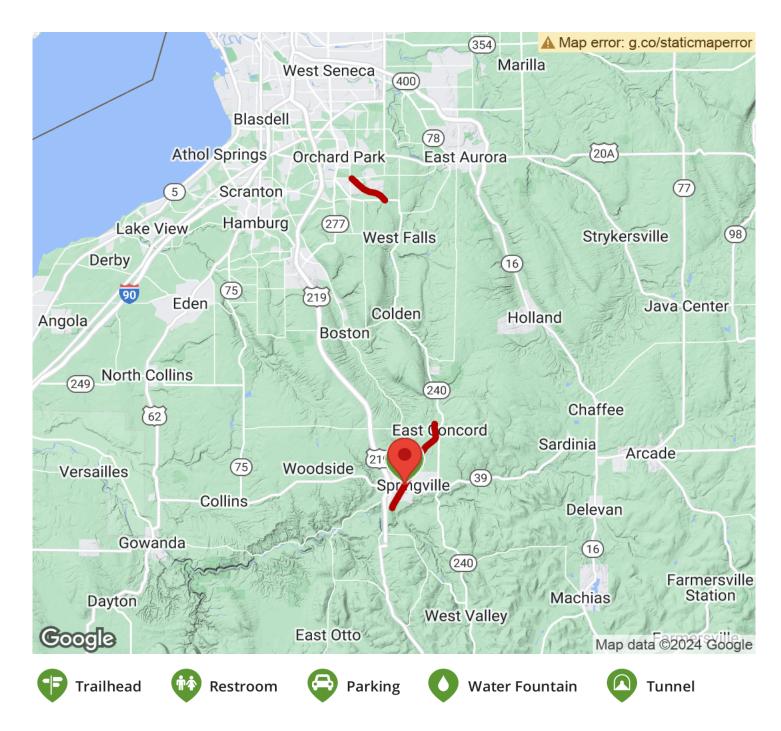

Running 1.8 miles from Springville's northern border to its southern border, the <u>Pop Warner Rail Trail</u> is the first

States: New York

Counties: Cattaraugus, Erie

Length: 7.4miles

**Trail end points:** Orchard Park (Springville) to Springville Southern Town Limits (Pop Warner

## Parking & Trail Access

Parking for the Pop Warner Rail Trail is found at the West Main Street Trail Head (227 West Main Street) which sits across from the Historic Railroad Depot in Springville.