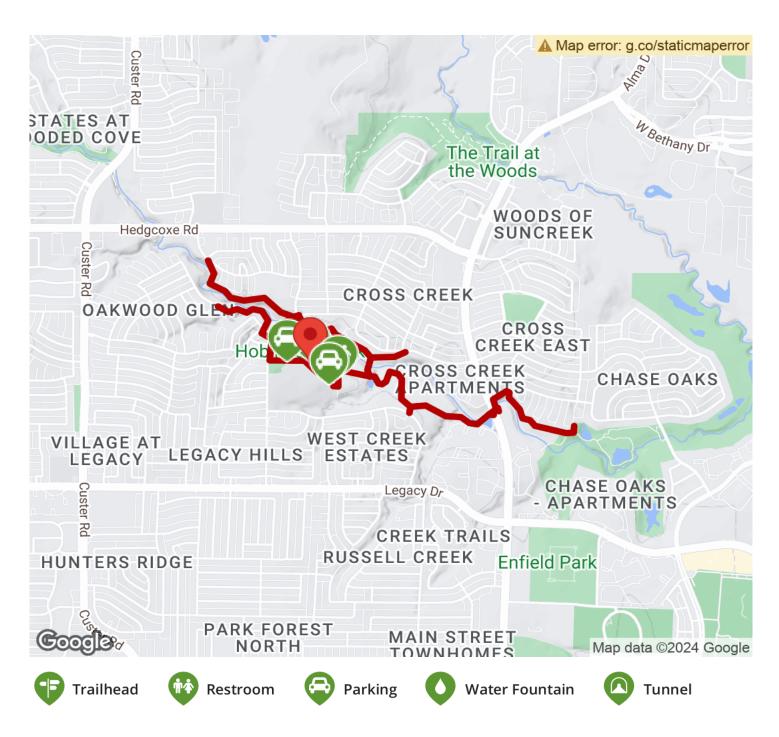

🕫 🤝









Hoblitzelle **Park Trail** Texas



The Hoblitzelle Park Trail is a part of the City of Plano trails system.
This trail consists of small network of loops and spurs around



The Hoblitzelle Park Trail is a part of the City of Plano trails system. This trail consists of small network of loops and spurs around Hoblitzelle Park in Plano. The trail offers a total of 3.6 miles of trail infrastructure and connects to Hendrick Middle School and Hedgcoxe Elementary School.





States: Texas
Counties: Collin
Length: 3.6miles

Trail end points: Hoblitzelle Park, Plano to

Enfield Park, Plano

Trail surfaces: Concrete

Trail category: Greenway/Non-RT

Trail activities: Bike, Inline

Skating, Wheelchair Accessible, Walking

## Parking & Trail Access



## Hoblitzelle Park Trail Texas