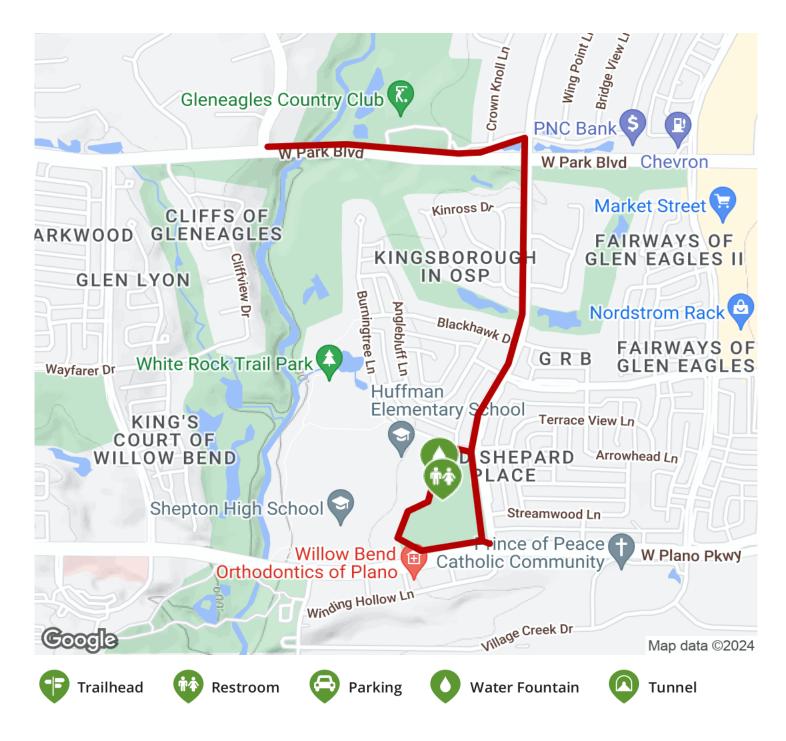

ail is a part of the City of Plano trails system. This trail parallels Park Blvd. and Winding Hollow Ln. for



The Old Shepard Place Trail is a part of the City of Plano trails system. This trail parallels Park Blvd. and Winding Hollow Ln. for much of its length and includes a short loop around Old Shephards Park. The trail also connects to the <a href="White Rock Park Trail">White Rock Park Trail</a>, as well as Huffman Elementary School and Shepton High School.





**States:** Texas **Counties:** Collin Length: 1.7miles

Trail end points: Willowbend Dr., Plano to Old

Shephards Park, Plano **Trail surfaces:** Concrete

Trail category: Greenway/Non-RT

Trail activities: Bike, Inline

Skating, Wheelchair Accessible, Walking

## Parking & Trail Access



## Old Shepard Place Trail Texas