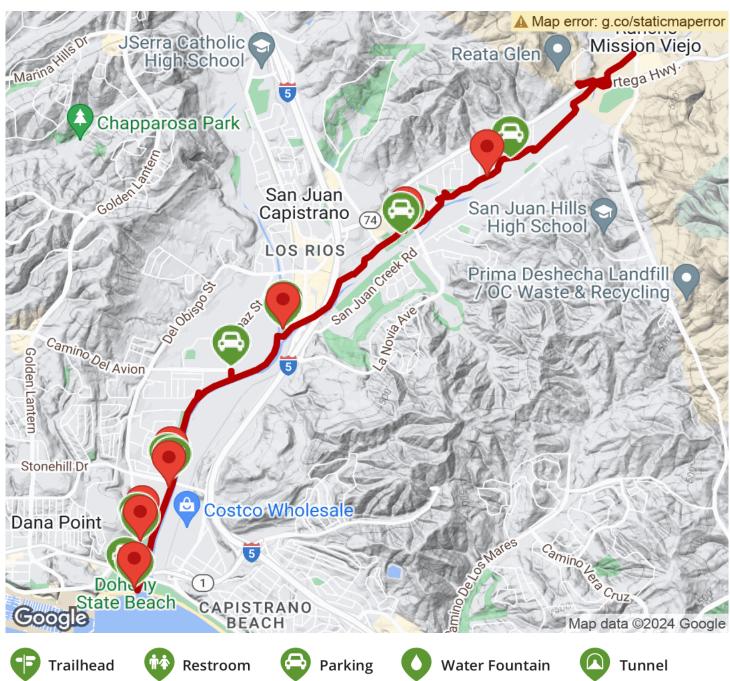

## TrailLink Unlimited 🔯

Guides 🕫 🤝

San Juan **Creek Trail** California

The San Juan Creek Trail starts where the creek meets the Pacific Ocean at Doheny State Beach in scenic Dana Point. From there, it

The San Juan Creek Trail starts where the creek meets the Pacific Ocean at Doheny State Beach in scenic Dana Point. From there, it runs on the levee along the western bank of San Juan Creek to its confluence with Trabuco Creek at Descanso Park in San Juan Capistrano. It meets the Robert McCollum Memorial Bicycle Trail, also known as the Trabuco Creek Trail (East Bank), here at a trail bridge. Take that short path north to Los Rios Park and beyond.

Alternatively, continue east on the San Juan Creek Trail to reach far eastern neighborhoods of San Juan Capistrano, passing under Interstate 5 and running next to Calle Arroyo along the way. Several horse stables line the trail northeast of I-5, and a parallel soft-surface path for equestrian users runs from just west of La Novia Avenue to trail's end at Avenida Siega.

**States:** California **Counties:** Orange Length: 6miles

**Trail end points:** Doheny State Beach (Dana Point) to Calle Arroyo & Avenida Siega (San Juan

Capistrano)

**Trail surfaces**: Asphalt,Concrete **Trail category:** Greenway/Non-RT

## Parking & Trail Access

Parking for the San Juan Creek Trail is available at Doheny State Beach (25300 Dana Point Harbor Drive) in Dana Point, but a daily parking fee applies. Additional parking can be found at several trailside parks in Dana Point and San Juan Capistrano, including Del Obispo Park (34052 Del Obispo Street), Creekside Park (25743 Stonehill Drive) and C. Russell Cook Park (Calle Arroyo and La Novia Avenue).