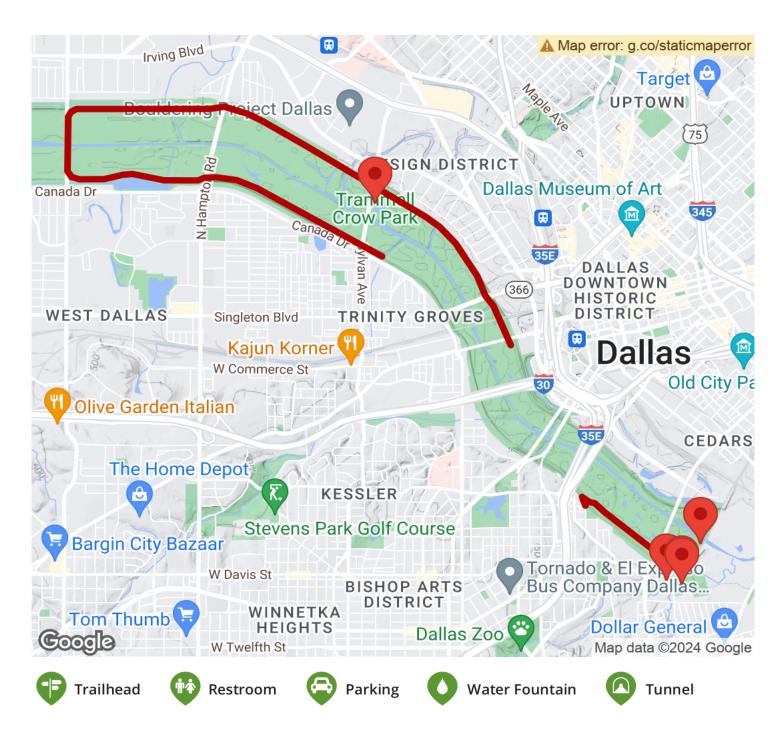

## Parking & Trail Access

Parking is available in Trinity River Greenbelt Park (3700 Sylvan Avenue).