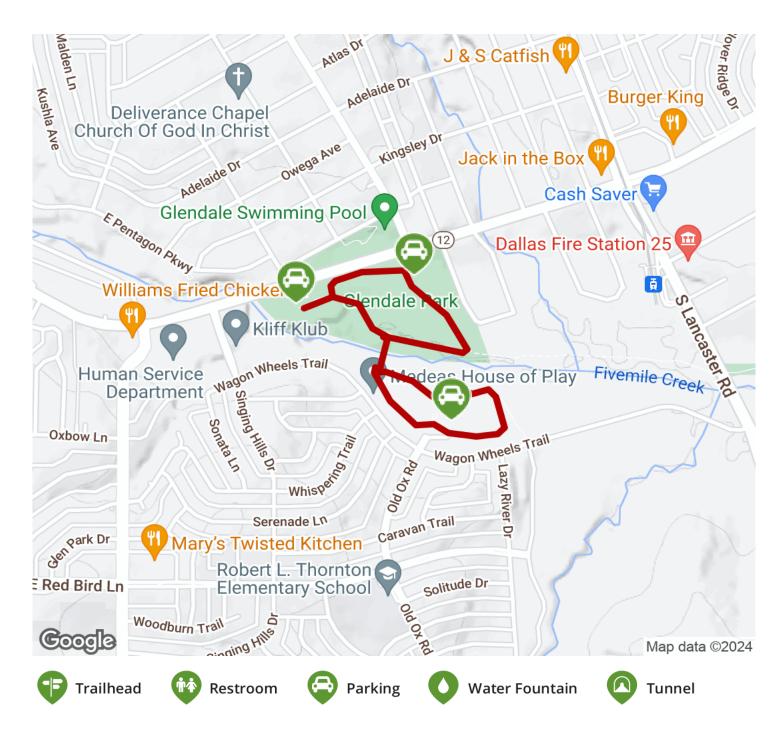

## The Glendale Park Loop Trail is a part of the City of Dallas trails system. This loop trail is entirely within Glendale Park, connected

The Glendale Park Loop Trail is a part of the City of Dallas trails system. This loop trail is entirely within Glendale Park, connected by a pedestrian bidge over Five Mile Creek. The trail connects the playing fields and amenities within the park. Parking is available at Glendale Park.

### **Parking & Trail Access**

States: Texas Counties: Dallas Length: 1.9miles Trail end points: Glendale Park, Dallas to Trail surfaces: Concrete Trail category: Greenway/Non-RT Trail activities: Bike,Inline Skating,Wheelchair Accessible,Walking