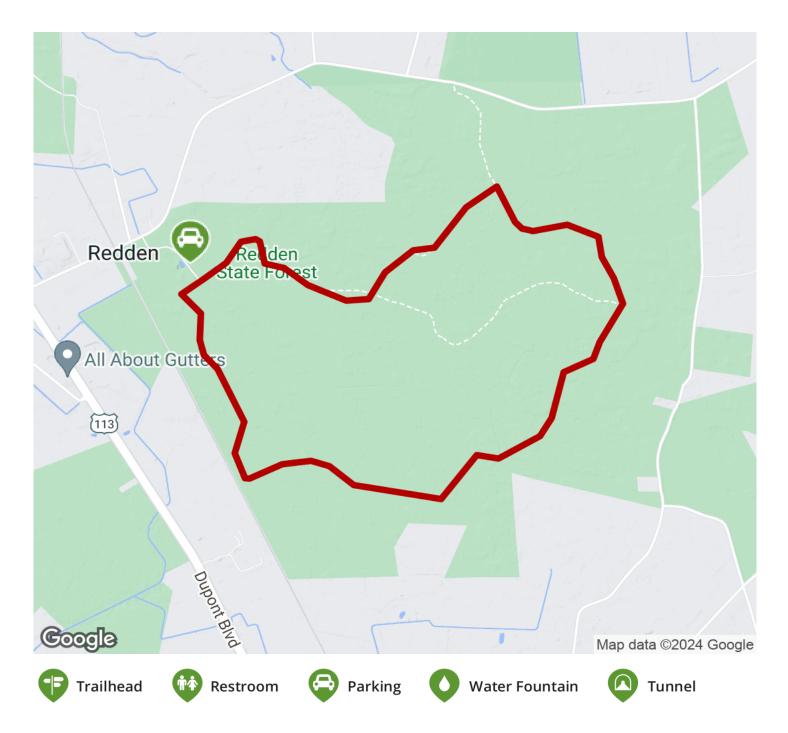

Redden State Forest, located just north of Georgetown in Sussex County, offers more than 44 miles of trails for hiking, mountain biking, birdwatching and hunting on several thousand acres.

The most popular trail is a four-mile loop around the 1,836-acre Headquarters Tract. Visitors will find hardwood trees and loblolly pine as they explore this well-traveled trail. The trail cuts through dense woods, across bridges and through swamps and meadow areas. There are several smaller trails to explore off this main trail as well.

## **Parking & Trail Access**

To access the trail from Georgetown, take State Route 113 north and turn east on E. Redden Road/Road 565. Turn right into the Headquarters Tract at Redden Forest Drive, just past the railroad tracks. Parking is available at the headquarters building on the right after the fishing pond.