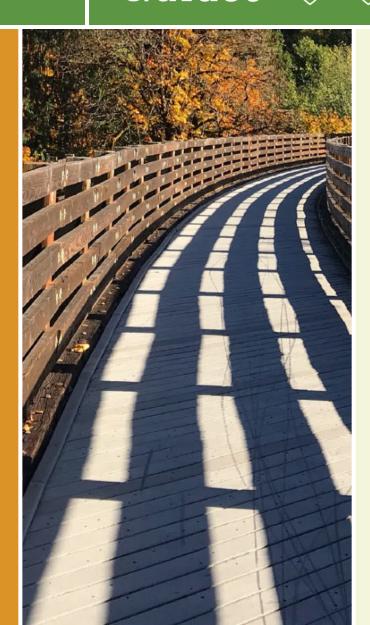

### The Poplar Creek Trail is a 9.5-mile paved loop around Poplar Creek Forest Preserve near Hoffman Estates. The trail has a couple

The Poplar Creek Trail is a 9.5-mile paved loop around Poplar Creek Forest Preserve near Hoffman Estates. The trail has a couple of hills but is otherwise level and makes for a pleasant journey through the wooded preserve.