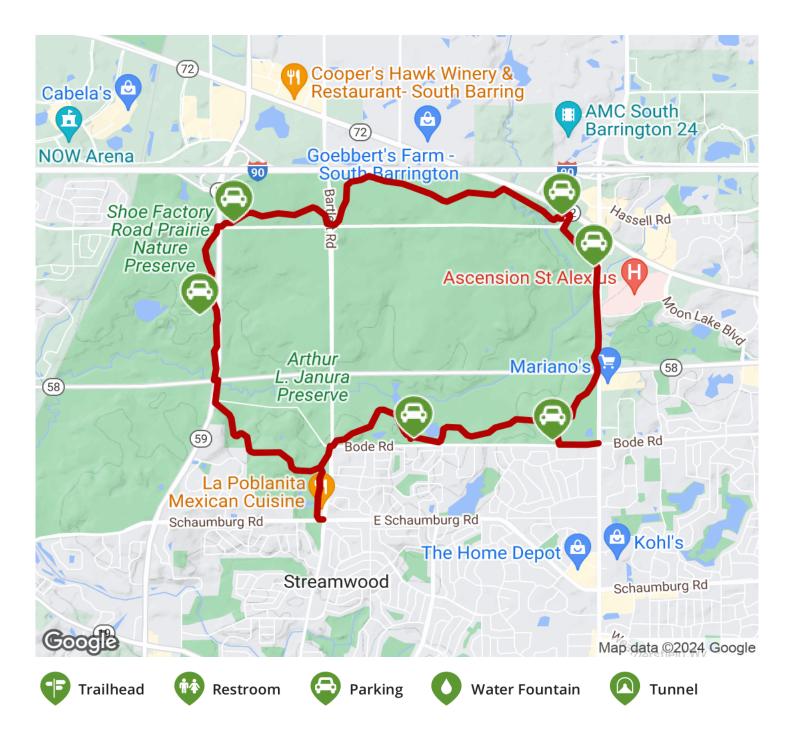

### **Parking & Trail Access**

Poplar Creek Forest Preserve is located at Route 59 and Golf Road in Hoffman Estates.

States: Illinois Counties: Cook Length: 9.5miles Trail end points: I-90 to Schaumber Rd. to SR 59/Sutton Rd. to Barrington Rd. Trail surfaces: Asphalt Trail category: Greenway/Non-RT Trail activities: Bike,Inline Skating,Wheelchair Accessible,Walking