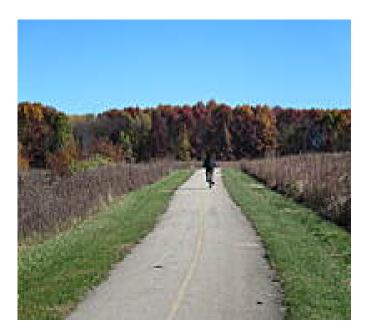

### The Poplar Creek Trail is a 9.5-mile paved loop around Poplar Creek Forest Preserve near Hoffman Estates. The trail has a couple

The Poplar Creek Trail is a 9.5-mile paved loop around Poplar Creek Forest Preserve near Hoffman Estates. The trail has a couple of hills but is otherwise level and makes for a pleasant journey through the wooded preserve.