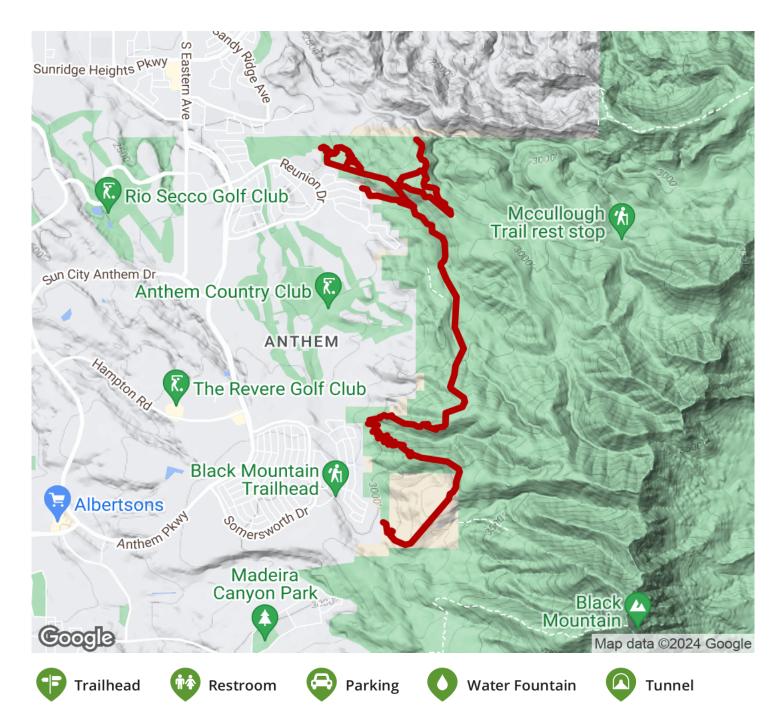

**States:** Nevada **Counties:** Clark Length: 7miles

**Trail end points:** Anthem Hills Park on McCullough Hills Pkwy. to Bensley St.

Trail surfaces: Asphalt, Dirt

Trail category: Greenway/Non-RT
Trail activities: Bike, Mountain

## Parking & Trail Access

Parking and restrooms for the Anthem East Trail are available at Anthem Hills Park (2256 N. Reunion Drive).