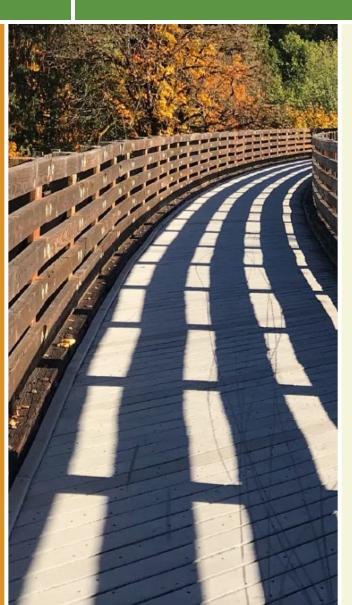

## TrailLink Unlimited 🔯

Guides 🕫 🤝 😲

**Roy Orr Trail** Texas

The tree-lined Roy Orr Trail meanders through the heart of DeSoto, one of the oldest settlements in North Texas. Mid-way along the

The tree-lined Roy Orr Trail meanders through the heart of DeSoto, one of the oldest settlements in North Texas. Mid-way along the trail is the DeSoto Town Center, an urban village offering hip restaurants, stores, and entertainment venues.