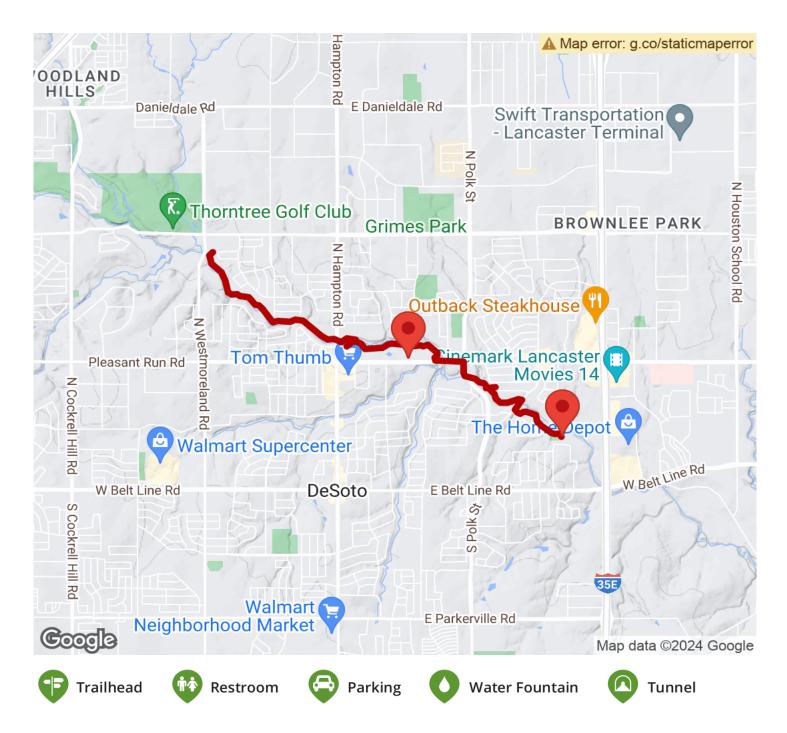

**States:** Texas **Counties:** Dallas Length: 3.6miles

Trail end points: Mirkes Parkway, DeSoto to

Alpine Dr., DeSoto

Trail surfaces: Concrete

Trail category: Greenway/Non-RT

Trail activities: Bike, Inline

## Parking & Trail Access

Parking is available on the trail's eastern end at Murphy Hills Park.