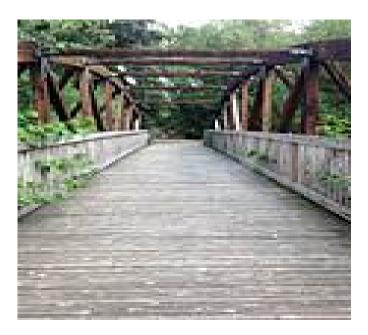

## The North Creek Trail links the cities of Bothell, Mill Creek and Everett, as well as the communities in between. The trail also

The North Creek Trail links the cities of Bothell, Mill Creek and Everett, as well as the communities in between. The trail also provides access to the <u>Sammamish River</u> <u>Trail</u>, which connects to the Rail-Trail Hall of Fame <u>Burke-Gilman Trail</u>. Combined these three wonderful trails provide over thirty miles of trail to explore. The trail follows a wooded corridor with some gentle hills interspersed with wetlands-great for bird-watching. As of autumn 2011 the trail is broken into two disjointed segments.

The northern segment in Mill Creek runs for 2.5 miles between McCollum Pioneer Park off Route 96 and 164th St. SE. The Bothell segment runs for nearly 5 miles from north of Bothell at 214th St. SE south to the Sammamish River Trail just south of Route 522.