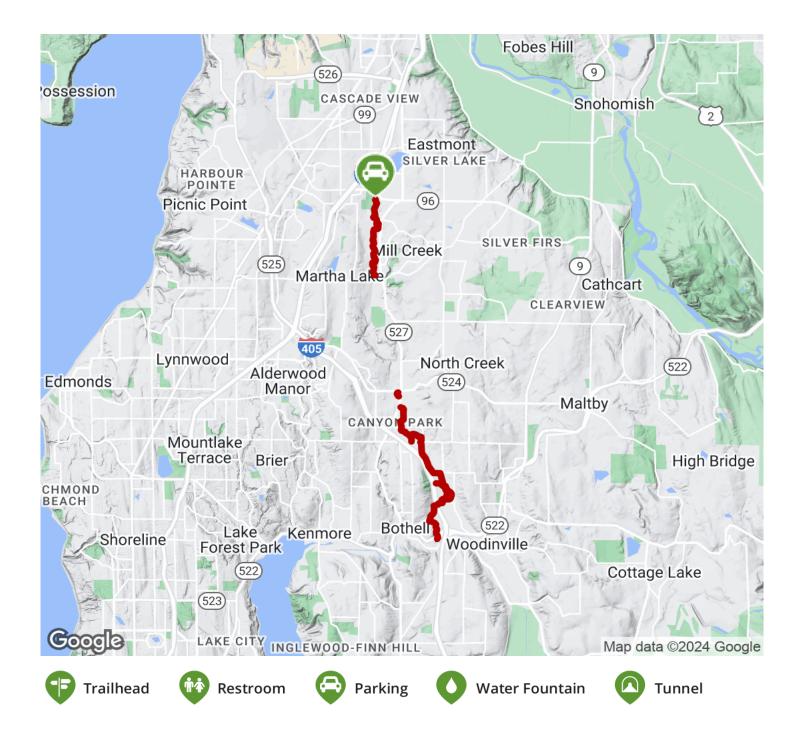

The northern segment in Mill Creek runs for 2.5 miles between McCollum Pioneer Park off Route 96 and 164th St. SE. The Bothell segment runs for nearly 5 miles from north of Bothell at 214th St. SE south to the Sammamish River Trail just south of Route 522.

Another segment is in the works that will join the short distance between 208th Street SE and Bothell Everett Highway/SR 527 at 214th Street. In the meantime, to join the two segments cyclists must use on-street bike lanes on Bothell Everett Highway/SR-527. Note, these lanes in both directions are poorly marked (as of April 2011) and the segment of the highway between 214th St SE and 164th St SE has heavy traffic.

### **Parking & Trail Access**

Parking and restrooms are available at the north end of the trail in McCollum Park (600 128th St. SE, Everett).

States: Washington Counties: King,Snohomish Length: 7.25miles Trail end points: McCollum Pioneer Park to Sammamish River Trail at WA 522 Trail surfaces: Asphalt,Dirt Trail category: Greenway/Non-RT Trail activities: Bike,Inline Skating,Fishing,Mountain Biking,Walking