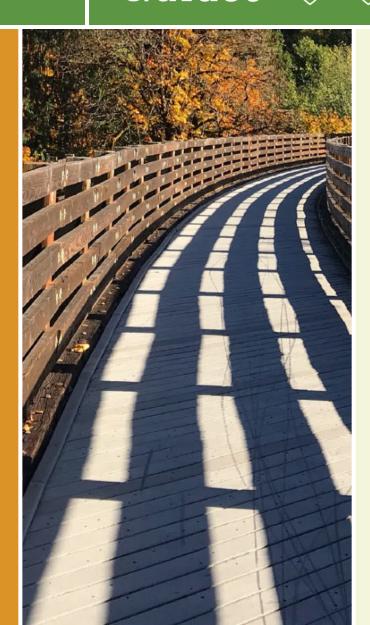

## The North Creek Trail links the cities of Bothell, Mill Creek and Everett, as well as the communities in between. The trail also

The North Creek Trail links the cities of Bothell, Mill Creek and Everett, as well as the communities in between. The trail also provides access to the <u>Sammamish River</u> <u>Trail</u>, which connects to the Rail-Trail Hall of Fame <u>Burke-Gilman Trail</u>. Combined these three wonderful trails provide over thirty miles of trail to explore. The trail follows a wooded corridor with some gentle hills interspersed with wetlands-great for bird-watching. As of autumn 2011 the trail is broken into two disjointed segments.

The northern segment in Mill Creek runs for 2.5 miles between McCollum Pioneer Park off Route 96 and 164th St. SE. The Bothell segment runs for nearly 5 miles from north of Bothell at 214th St. SE south to the Sammamish River Trail just south of Route 522.