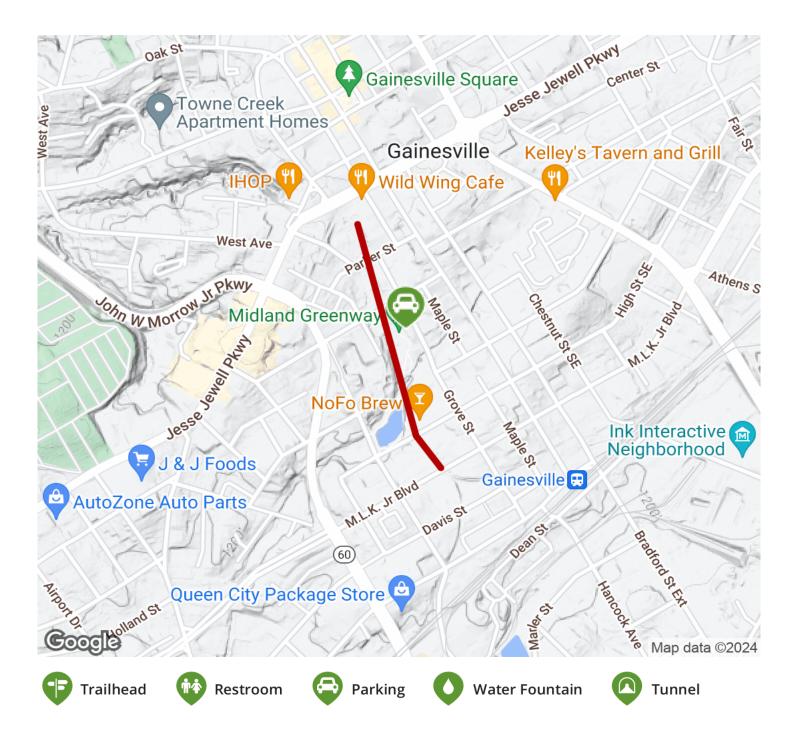

## TrailLink.com

States: Georgia Counties: Hall Length: 0.5miles Trail end points: Parker Street and Grove Street to Martin Luther King Jr. Boulevard Trail surfaces: Concrete Trail category: Rail-Trail Trail activities: Bike, Inline Skating, Walking

## **Parking & Trail Access**

Parking is available at the Midtown Greenway trailhead parking area (878 Grove Street) or at the Gainesville Justice Complex (701 Queen City Parkway SW) about a block west of the trail.