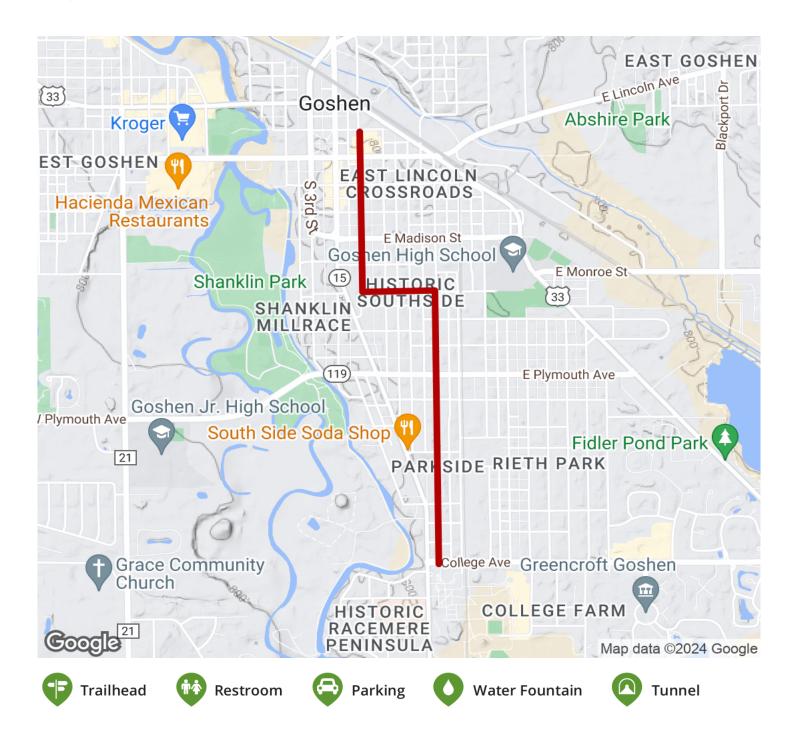

#### TrailLink.com

States: Indiana Counties: Elkhart Length: 1.7miles Trail end points: Pumpkinvine Nature Trail to S. 8th Street and College Avenue Trail surfaces: Concrete Trail category: Greenway/Non-RT Trail activities: Bike, Inline Skating, Walking

### **Parking & Trail Access**

Mid-trail, parking is available at Goshen Public Library (601 South 5th Street).

Near its northern end, parking is also available in Abshire Park (1302 E. Lincoln Avenue). To reach the trail from the park, exit the park on its west side and follow the Pumpkinvine Nature Trail south and then west for one mile until you reach the crossing at the active railroad tracks; pick up the Central City Trail on the other side of the tracks at the intersection of E. Pike Street and N. 5th Street.