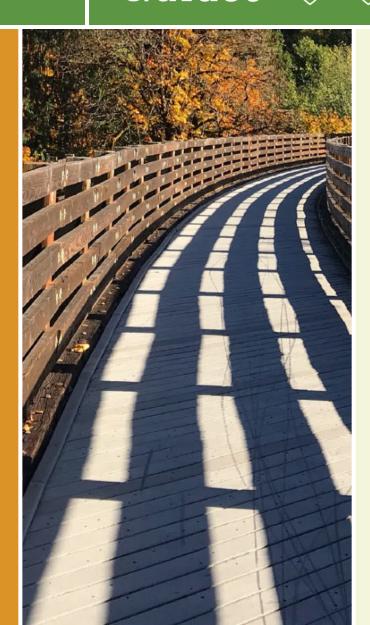

The northern half of the trail has an urban feel, paralleling downtown streets and passing many businesses and restaurants. Its southern half traverses pleasant, treefilled neighborhoods.

In addition to the Pumpkinvine Nature Trail, two other trail connections are possible. Near the north end of the trail, one can access <u>Millrace Trail</u> by heading west 6