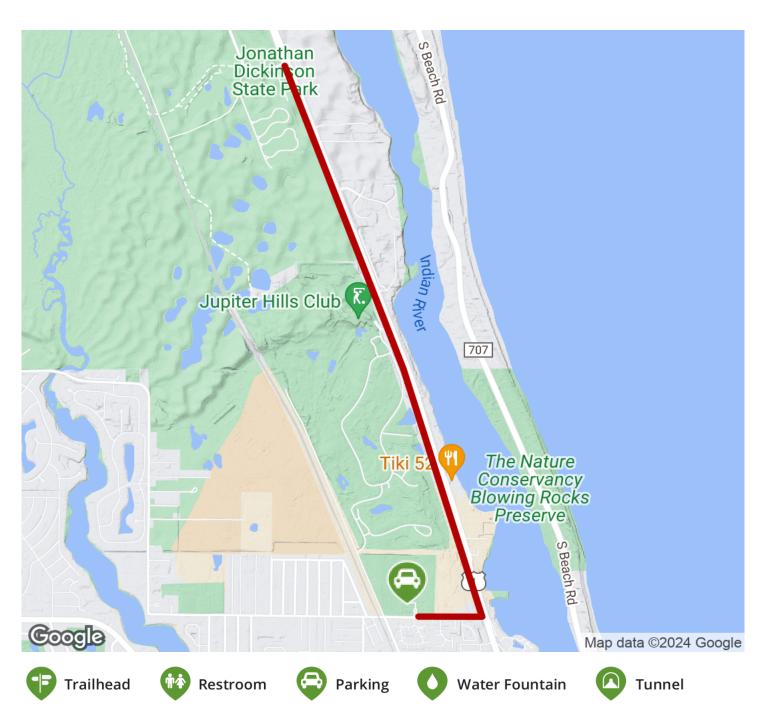

On its northern end, the trail stops at the doorstep to Jonathan Dickinson State Park, which has diverse environments of swampland, sand pine scrub, pine flatwoods, and mangroves that teem with wildlife. In addition to hiking, biking, and equestrian trails, visitors can enjoy boating, canoeing, kayaking, and fishing on the scenic Loxahatchee River, which runs through the park. Campgrounds are also available.

On the trail's southern end, Tequesta County Park is just a short distance away (follow SE County Line Road westward until you get there). In the park, travelers will

**States:** Florida **Counties:** Martin Length: 2.6miles

**Trail end points:** John Dickinson State Park entrance to SE County Line Road (near

Tequesta County Park)

Trail surfaces: Concrete

Trail category: Greenway/Non-RT

Trail activities: Bike, Inline

Skating, Wheelchair Accessible, Walking

## Parking & Trail Access

On the trail's northern end, parking is available in Jonathan Dickinson State Park (16450 S.E. Federal Highway, Hobe Sound) for a nominal fee. Near the trail's southern end, parking and restrooms are available in Tequesta County Park (2280 County Line Road), located just west of the trail.