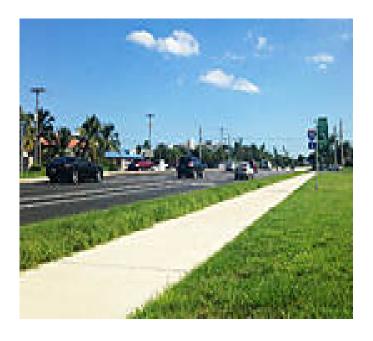

## The Martin County US Route 1 Sidepath offers a straight, paved pathway paralleling the west side of its namesake roadway along

find restrooms and picnic tables, as well as athletic facilities for tennis, basketball, and baseball.

Although just over 2 miles, the pathway is part of a larger network called the East Coast Greenway that connects multiuse trails from Florida to Maine.

The Martin County US Route 1 Sidepath offers a straight, paved pathway paralleling the west side of its namesake roadway along the southeastern coast of Florida.