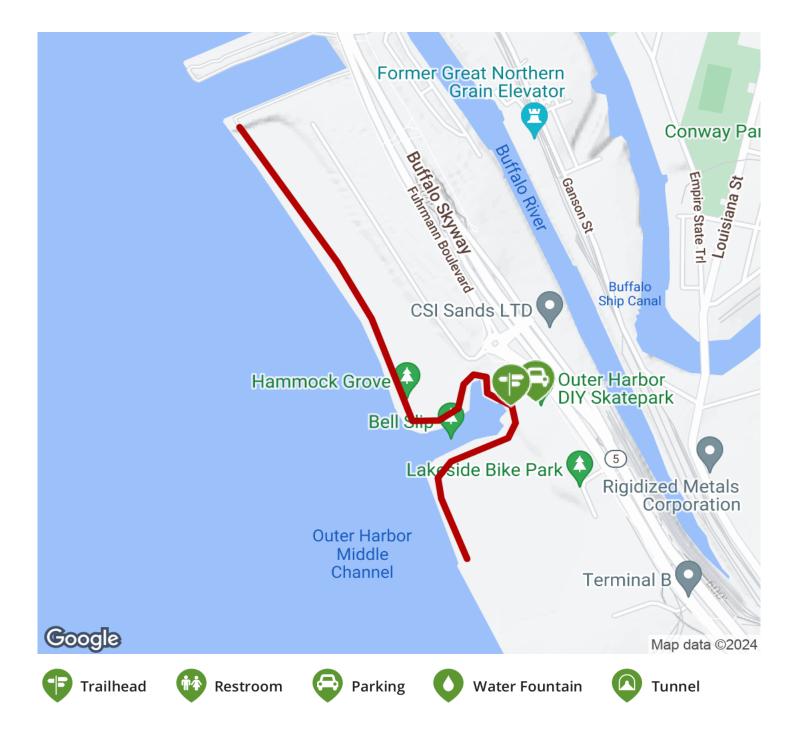

**States:** New York **Counties:** Erie Length: 1.2miles

Trail end points: Fuhrmann Blvd. to Wilkeson

Pointe Park

Trail surfaces: Asphalt

Trail category: Greenway/Non-RT

**Trail activities:** Bike,Inline Skating,Fishing,Wheelchair

## Parking & Trail Access

Parking can be found along Fuhrmann Boulevard.