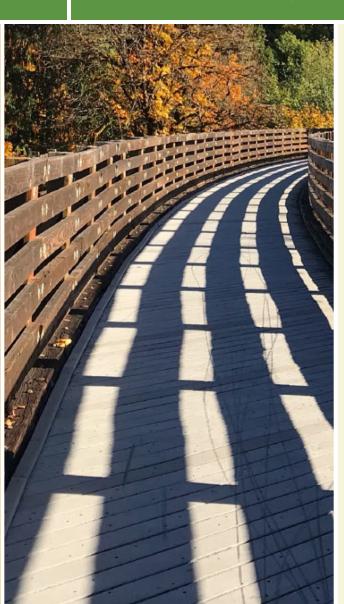

## TrailLink Unlimited 🔯

Guides 🕫 🤝

Greenway Nature Trail New York

Although only about a mile in length, Buffalo's Greenway Nature Trail packs in the views. The paved pathway provides access to the

Although only about a mile in length, Buffalo's Greenway Nature Trail packs in the views. The paved pathway provides access to the city's Outer Harbor not only for pedestrians and bicyclists, but also for fishermen and commercial boaters.