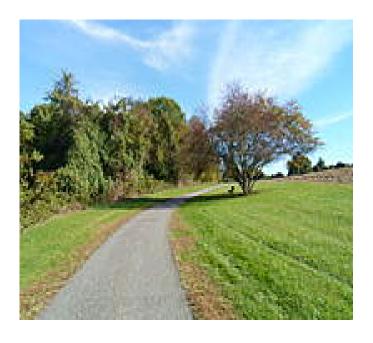

Located in Media Borough in Delaware County, Pennsylvania, Ridley Creek State Park encompasses over 2,600 acres of woodlands and meadows. The park is only 16 miles from Center City, Philadelphia, but feels remarkably remote. Within the park you'll find a 5-mile paved, multi-use trail along Sycamore Mills and Forge roads that is open to walkers, joggers, cyclists and cross-country skiers.

Traveling along the tranquil, woodsy route, you'll come across numerous picnic areas as well as beautiful waterfalls located in stunning natural settings. In addition, there are over 13 miles of hiking trails, as well as almost 5 miles of horseback riding paths. Be sure to explore the formal gardens, located near the park office, which are a popular attraction and wedding site.