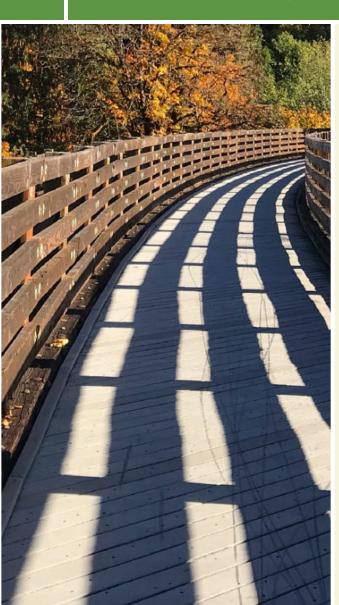

Located in Media Borough in Delaware County, Pennsylvania, Ridley Creek State Park encompasses over 2,600 acres of woodlands and meadows. The park is only 16 miles from Center City, Philadelphia, but feels remarkably remote. Within the park you'll find a 5-mile paved, multi-use trail along Sycamore Mills and Forge roads that is open to walkers, joggers, cyclists and cross-country skiers.

Traveling along the tranquil, woodsy route, you'll come across numerous picnic areas as well as beautiful waterfalls located in stunning natural settings. In addition, there are over 13 miles of hiking trails, as well as almost 5 miles of horseback riding paths. Be sure to explore the formal gardens, located near the park office, which are a popular attraction and wedding site.