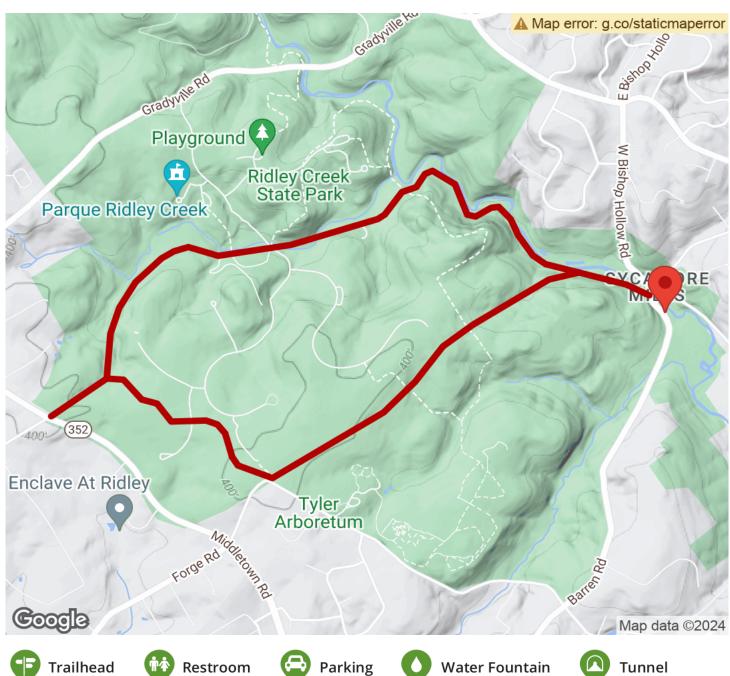

**States:** Pennsylvania **Counties:** Delaware Length: 4.8miles

Trail end points: Ridley Creek State Park to

Ridley Creek State Park **Trail surfaces:** Asphalt

**Trail category:** Greenway/Non-RT **Trail activities:** Bike, Wheelchair

## Parking & Trail Access

The main entrance to Ridley Creek State Park is located at the intersection of Gradyville Road and Sandy Flash Drive in Newtown Square. Parking can be found throughout the park.

**Water Fountain** 