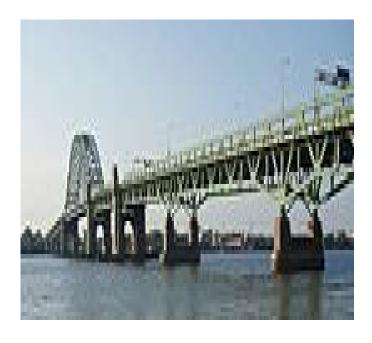

connect with the <u>Pennypack Trail</u>. In New Jersey, via an onroad route, link to a segment of the Delaware River Heritage Trail (plans call for eventually connecting these two off-road).

Linking the communities of Palmyra, New Jersey and Tacony (a historic neighborhood within Philadelphia) is the over 3,600-foot-long Tacony-Palmyra Bridge. Built between 1928 and 1929 for about \$4 million, the bridge is comprised of several different types of structures, including a through-tied arch at the middle, which is also a functioning drawbridge. Cyclists and pedestrians can travel across via the Tacony-Palmyra Bridge Walkway, which provides a separate lane separated by wrought iron beams from vehicular traffic and is open 24 hours a day. Enjoy stunning views of the Delaware River on an approximately 20 minute stroll. (Note that cyclists are required to walk bicycles across the span).