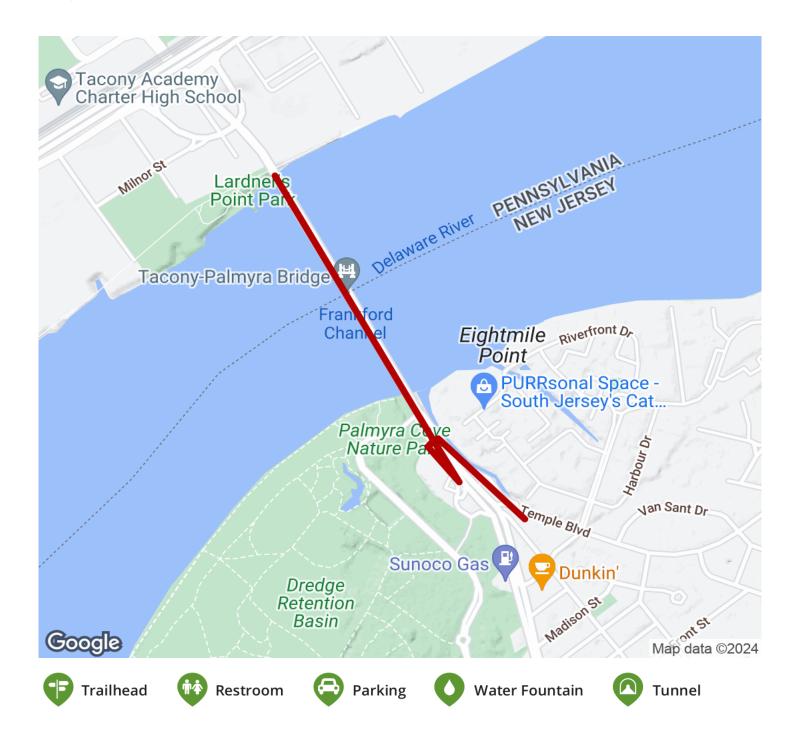

In Pennsylvania, the walkway ends at Lardner's Point Park. Via an on-road route, trail users can travel north to

**States:** New Jersey, Pennsylvania **Counties:** Burlington, Philadelphia

Length: 1miles

**Trail end points:** Lardner's Point Park in Tacony (Philadelphia, PA) to Palmyra (NJ)

Trail surfaces: Concrete

**Trail category:** Greenway/Non-RT **Trail activities:** Bike,Wheelchair

Accessible, Walking

## Parking & Trail Access

Parking for the Tacony-Palmyra Bridge Walkway is available at Lardner's Point Park in Tacony, Philadelphia, Pennsylvania. Access the park via Levick Street.