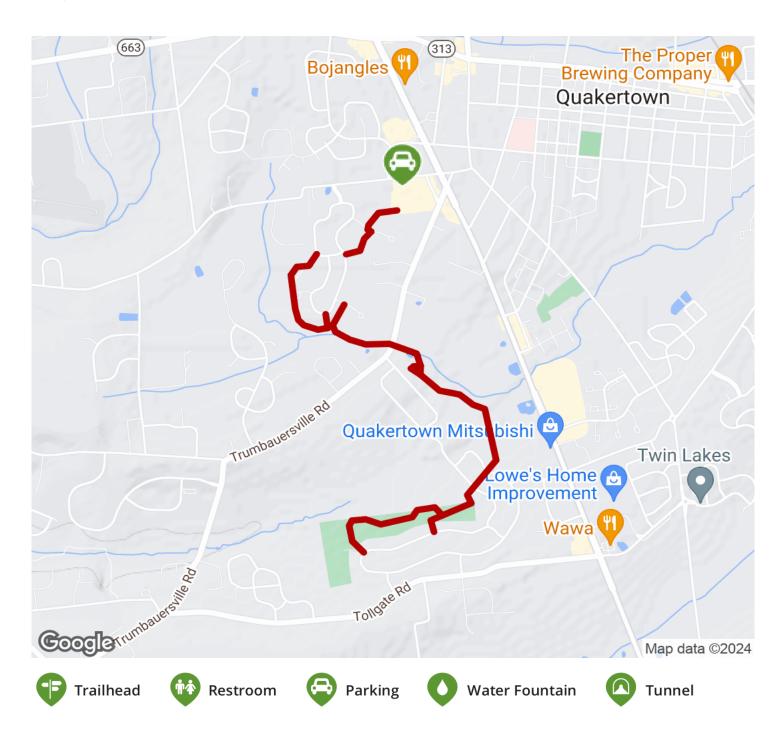

### **Hunters Crossing and Brayton Garden Trails**

Pennsylvania

**States:** Pennsylvania **Counties:** Bucks Length: 2.7miles

**Trail end points:** Behind the Country Square Shopping Center to Dovecote Drive, near

Brayton Gardens Park **Trail surfaces:** Asphalt

Trail category: Greenway/Non-RT

Trail activities: Bike, Inline

Skating, Wheelchair Accessible, Walking

#### Parking & Trail Access

Parking is available at the Country Square Shopping Center in Quakertown and along streets in the surrounding developments. No formal trailhead currently exists.