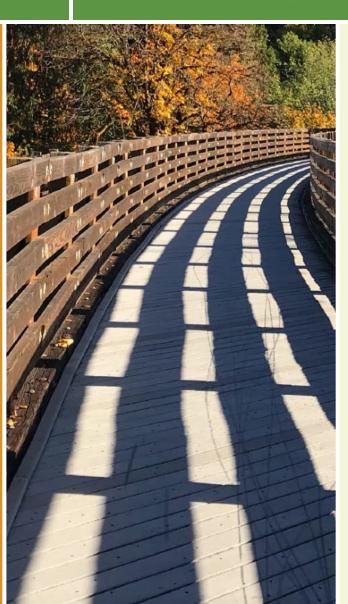

The Hunters Crossing and Brayton Garden trails form a paved, multi-use greenway that extends 2.7 miles from the Country Square Shopping Center in Quakertown to Dovecote Drive immediately south of Brayton Garden Park. The trails converge at Trumbauersville Road and link several local subdivisions. The trail passes through woodlands on most of its route, providing cool relief from the summer sun. Notable sites include a historical stone home and a large wetland tucked away from the surrounding homes by forests and the ponds in Brayton Garden Park.