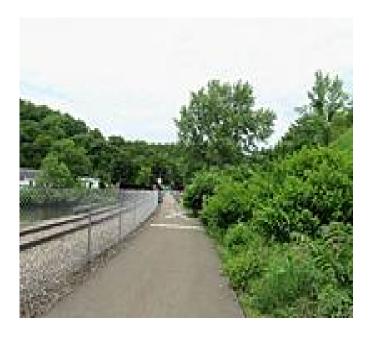

## TrailLink Unlimited 🔯

Guides 🕫 🤝 😲

Oil City Trail Pennsylvania

The Oil City Trail connects the Samuel Justus Recreation Trail and the McClintock Trail through the center of Oil City, Pennsylvania.

The Oil City Trail connects the Samuel Justus Recreation Trail and the McClintock Trail through the center of Oil City, Pennsylvania. The 2-mile walking and biking pathway runs along the Allegheny River and Oil Creek in Venango County. It mostly consists of on-street sections, but also includes off-street asphalt paths, and crosses two bridges, including a wooden railroad bridge. Trailheads with parking, restrooms and information can be found at the Oil City Marina at First Street & Wyllis Street on the South Side of town and at Justus Park, off Seneca Street on the North Side. The trail provides easy access to Oil City's amenities, shopping & dining.