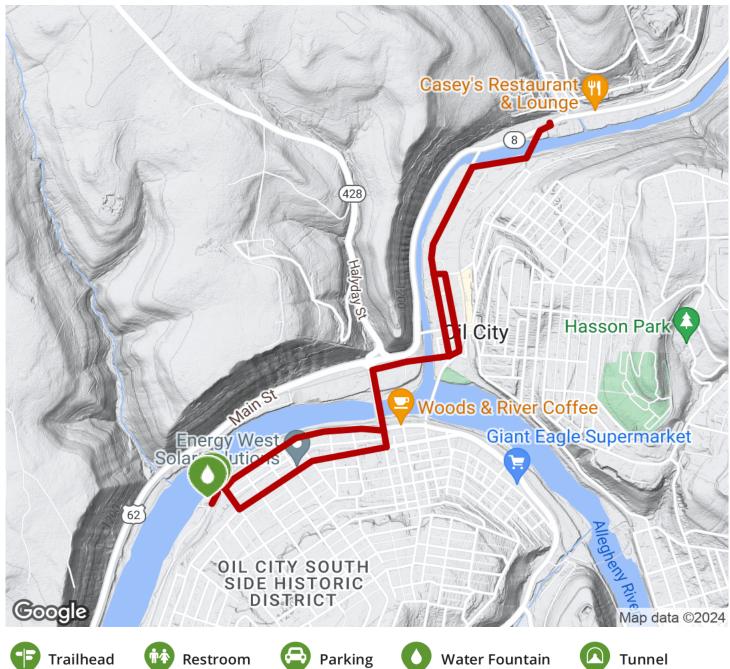

## Parking & Trail Access

To access the Oil City Marina Trailhead (249 Park Rd, Oil City), beginning at State Route 8, cross the river at the Petroleum Street Bridge, turn right on West First Street. Continue for about half a mile, and then turn right onto Wyllis Street towards the Allegheny River. To get to the Justus Park Trailhead (1 Seneca St, Oil City), from the State Route 8 Bypass, turn onto Center Street. Cross the Center Street bridge and turn right on Seneca Street. The trailhead entrance is just before the State Street Bridge on your right.

The trail is marked as it passes through Oil City. It can be accessed from server city parking lots along the route.

Parking

**Water Fountain** 

Tunnel