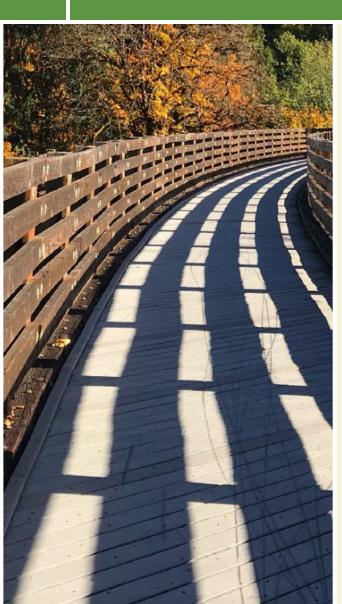

## TrailLink Unlimited 🔯

Guides 🕫 🤝 😲

Oil City Trail Pennsylvania

The Oil City Trail connects the Samuel Justus Recreation Trail and the McClintock Trail through the center of Oil City, Pennsylvania.

The Oil City Trail connects the Samuel Justus Recreation Trail and the McClintock Trail through the center of Oil City, Pennsylvania. The 2-mile walking and biking pathway runs along the Allegheny River and Oil Creek in Venango County. It mostly consists of on-street sections, but also includes off-street asphalt paths, and crosses two bridges, including a wooden railroad bridge. Trailheads with parking, restrooms and information can be found at the Oil City Marina at First Street & Wyllis Street on the South Side of town and at Justus Park, off Seneca Street on the North Side. The trail provides easy access to Oil City's amenities, shopping & dining.