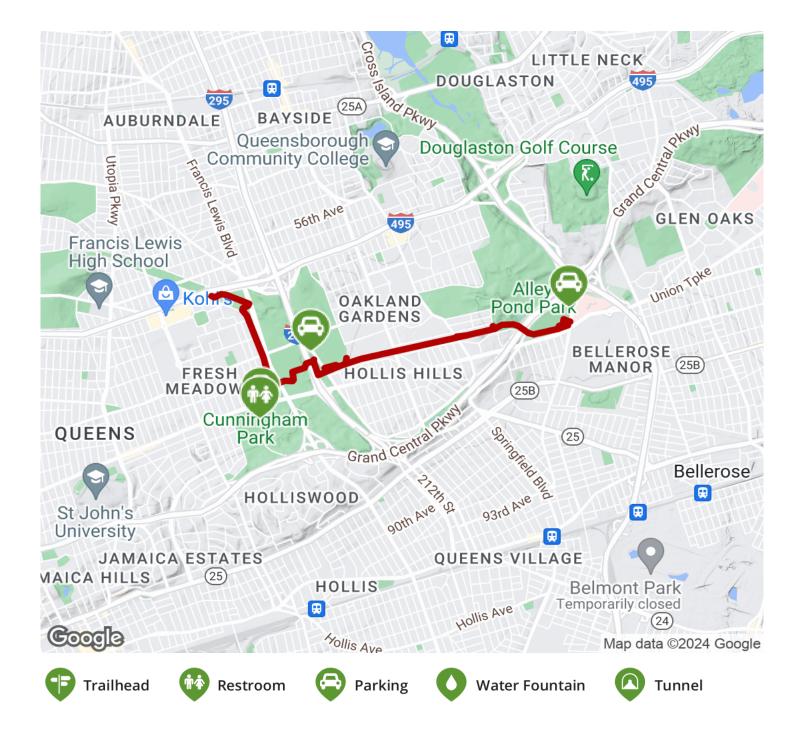

## TrailLink.com

States: New York Counties: Queens Length: 3miles Trail end points: Alley Pond Park (79-25 Winchester Blvd, Queens Village) to Cunningham Park (199th Street, Flushing) Trail surfaces: Asphalt Trail category: Greenway/Non-RT Trail activities: Wheelchair Accessible, Mountain Biking, Walking

## **Parking & Trail Access**

Parking is available at Alley Pond Park (79-25 Winchester Blvd, Queens Village). From here trail can be accessed at either the Winchester Boulevard trail marker, or by following path behind the tennis courts <br />Parking is also available at Cunningham Park (196-10 Union Turnpike, Flushing). Trail access point is across Union Turnpike on 199th Street (Street parking may be available here). <br /> cbr />Additional parking lot may be foound at tHills Terrace between 73rd Ave and Union Turnpike