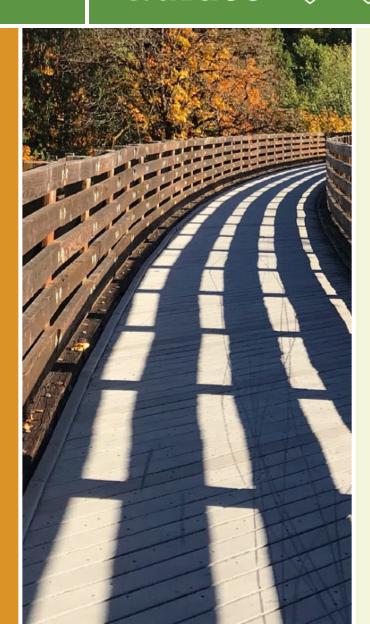

## This trail is the legacy of the first elevated roadway in the United States, constructed by William K. Vanderbilt in 1904. Vanderbilt

This trail is the legacy of the first elevated roadway in the United States, constructed by William K. Vanderbilt in 1904. Vanderbilt created the parkway to get to his family's estate in Long Island, but it was also a playground for him and his fellow car enthusiasts, hosting a number of road races. Today, the Vanderbilt Motor Parkway is a popular space for human-powered recreation with motorized traffic having ceased in 1938. Trees border much of the trail, providing leafy cover from summer sunshine. The trail corridor is wide and welcoming. Unpaved paths veer into some of the wooded areas along the route. The trail is anchored by two parks: to the east and Cunningham Park To the west, Alley Pond Park. It's an engaging course, traveling through woods, along backyards and playgrounds, and over and under major roadways. The Motor Parkway is part of the greater