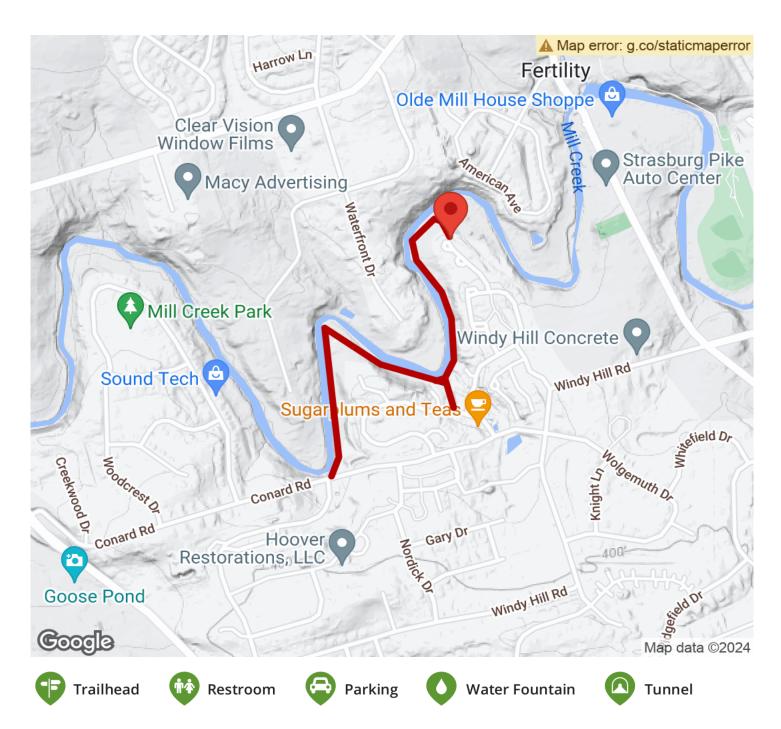

The Mill Creek Trail is best accessed from a small trailhead at its eastern terminus off White Tail Path in the Mill Creek development. After heading down a hill, the trail turns southwest and follows the curving banks of the creek to a gate off Conard Road. A couple of large, stately

## Parking & Trail Access

There is a small parking lot off White Tail Path in the Mill Creek development.