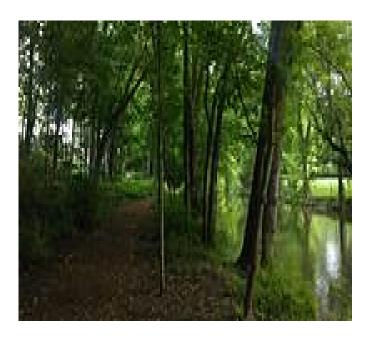

The trail does not connect to, and should not be confused with, a hiking path in nearby Lancaster Central Park that is also called Mill Creek Trail.

Just short of a mile in length, the Mill Creek Trail follows the south bank of the stream for which it is named in the suburbs east of Lancaster. Paved with a surface of compact woodchips, the multi-use trail is suitable for hiking and bicycling. Its route through lush woodlands and close proximity to the Mill Creek also present opportunities for fishing and birding. Trail users will also notice wooden boxes high up on poles at several points along the path; these are designed to give bats a place to sleep during the day.

The Mill Creek Trail is best accessed from a small trailhead at its eastern terminus off White Tail Path in the Mill Creek development. After heading down a hill, the trail turns southwest and follows the curving banks of the creek to a gate off Conard Road. A couple of large, stately