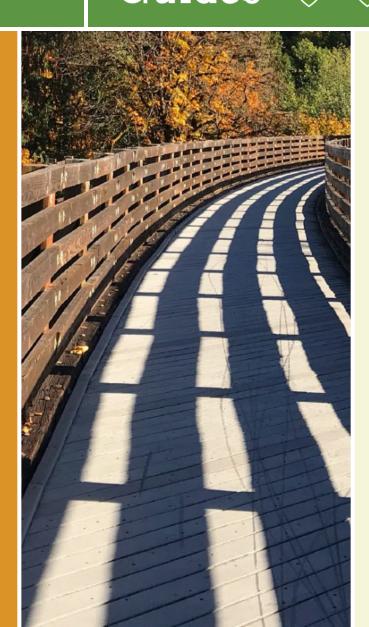

The trail begins at Cassel Creek Boulevard, beside the Semoran Skateway and travels northwest, through several neighborhoods in the area. The Skateway is a kid-friendly recreation spot so no doubt that some of the traffic on the trail will be from families walking or biking to and from the rink. The trail then parallels Cascade Circle for a spell before entering Kewannee Park, a six-acre park in the Indian Hills subdivision. A nice diversion in the park is the boardwalk side-trail over scenic native wetland. There is also a pier on the pond, as well as all the usual amenities: