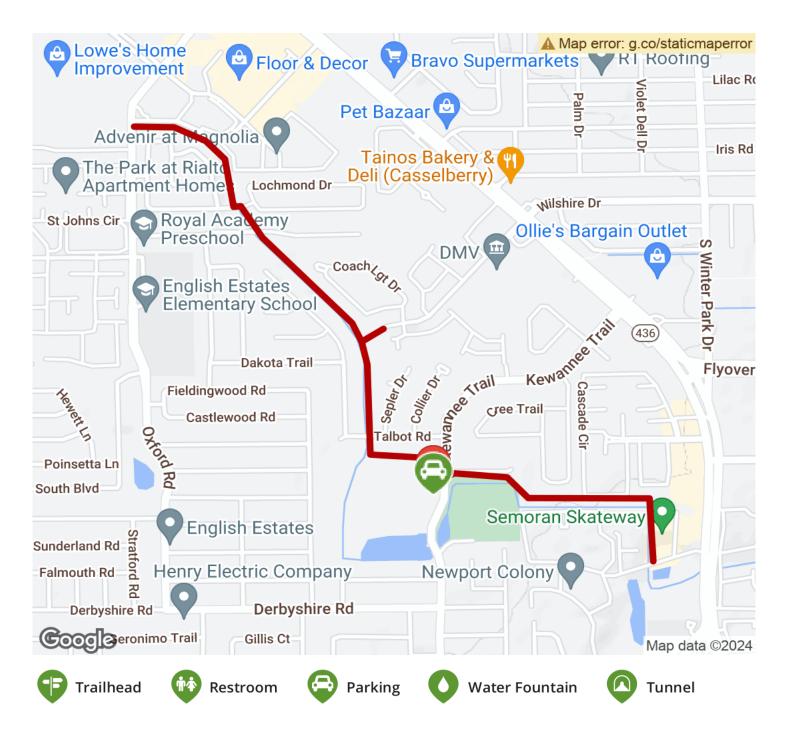

The trail begins at Cassel Creek Boulevard, beside the Semoran Skateway and travels northwest, through several neighborhoods in the area. The Skateway is a kid-friendly recreation spot so no doubt that some of the traffic on the trail will be from families walking or biking to and from the rink. The trail then parallels Cascade Circle for a spell before entering Kewannee Park, a six-acre park in the Indian Hills subdivision. A nice diversion in the park is the boardwalk side-trail over scenic native wetland. There is also a pier on the pond, as well as all the usual amenities:

## **Parking & Trail Access**

Parking is available at Kewannee Park (1505 Kewannee Trail). Beginning on US-17 S/US-92 W head north toward Triplet Lake Drive. Stay in the middle lane to remain on US-17 S/US-92 W. Turn left onto Semoran Blvd and stay on if for about 1.3 miles. Finally, turn right onto Kewannee Trail (road). The park is on your left.