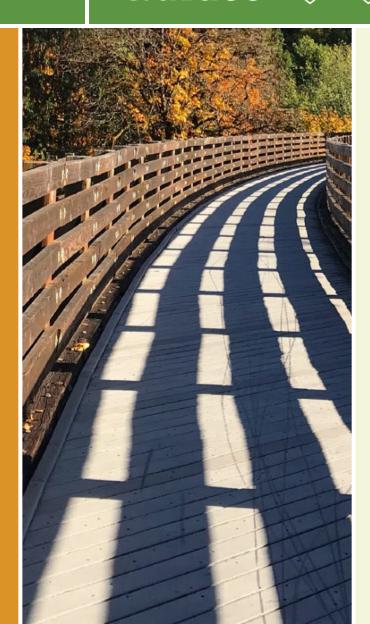

## Westside Trail (Atlanta Beltline) Georgia

The Westside Trail offers a tree-lined route in Atlanta, running from University Avenue to Lena Avenue along the former Louisville

The Westside Trail offers a tree-lined route in Atlanta, running from University Avenue to Lena Avenue along the former Louisville and Nashville Railroad. It connects the historical neighborhoods of Adair Park at its south end, Washington Park at its north end, and West End, Mozley Park, and Westview in between. With a centerline separating one direction from the other and an underpass beneath I-20, the paved rail-trail offers an easy and convenient way for residents to get around town.