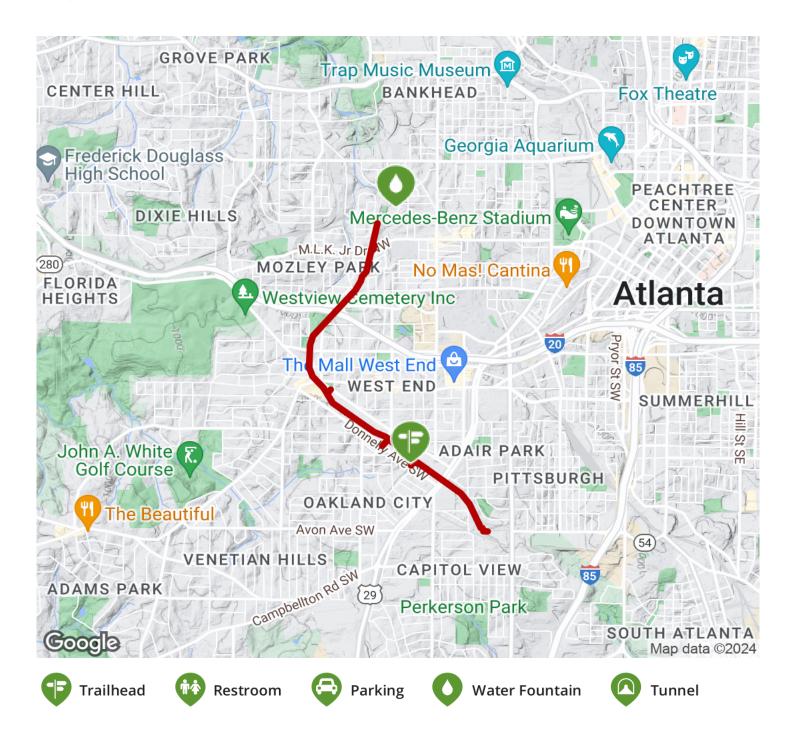

#### TrailLink.com

States: Georgia Counties: Fulton Length: 5.52miles Trail end points: University Ave. to Lena Ave. Trail surfaces: Concrete Trail category: Rail-Trail Trail activities: Bike,Inline Skating,Wheelchair Accessible,Walking

### Although only on-street parking is available for the trail, it is easily accessible by public transportation. On its north end,

the Ashby rail station on MARTA's East-West line is only a short walk or ride away. On the south end of the trail, the West End rail station on MARTA's North-South line is close at hand.

**Parking & Trail Access** 