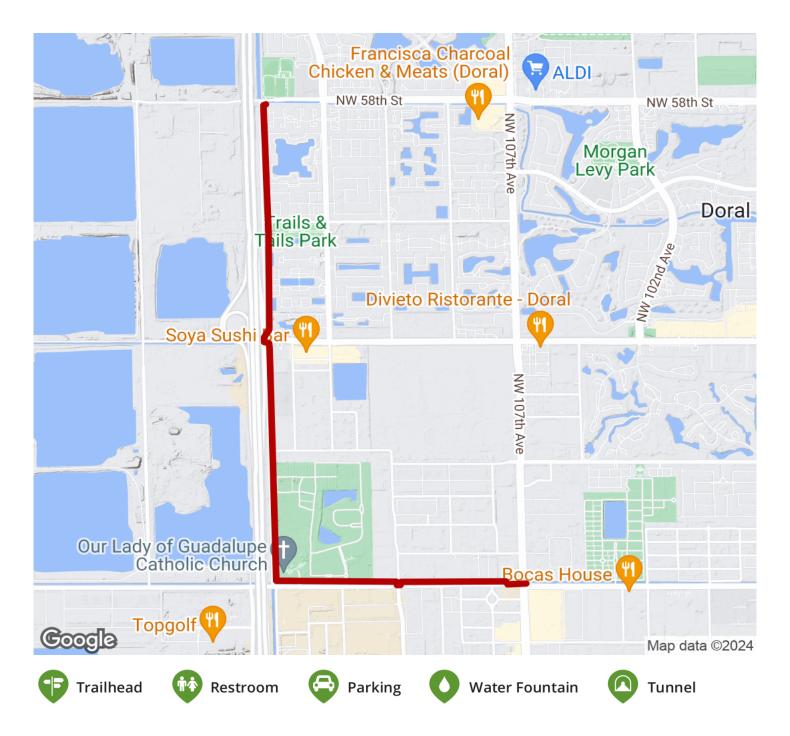

About two miles in, at Our Lady of Guadalupe Catholic Church, the trail pivots eastward, along 25th Street/ PBA

TrailLink.com

States: Florida Counties: Miami Dade Length: 3miles Trail end points: 58th Street to NW 107th Avenue Trail surfaces: Asphalt Trail category: Greenway/Non-RT Trail activities: Bike,Inline Skating,Walking

## **Parking & Trail Access**

You may be able to find parking at the north end of the trail at Doral Meadows Park (11555 NW 58th St, Doral), located across 58th Street from the start of the trail. Another option is to park at Trails and Tails Park, located at 11645 NW 50th St, Doral. Take the <u>Greenway Trail</u> towards NW117th Avenue to approach the Turnpike Trail.