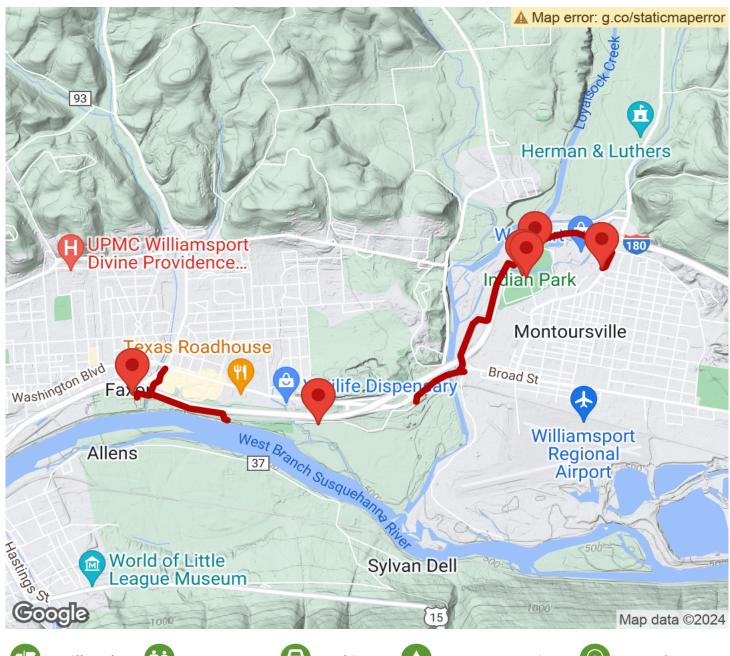

The Susquehanna Bikeway offers more just over 3 miles of pathway connecting the north-central Pennsylvania communities of Williamsport, Loyalsock Township, and Montoursville.

On its west end, the paved pathway begins in Williamsport at the <u>Susquehanna River Walk</u>, off the West Branch of the Susquehanna River. From there, the bikeway heads east through Loyalsock Township, where it is known locally as the Loyalsock Bikeway. At Riverfront Park, you'll want to stop and explore this former Native American village and recreational amenities.

The trail continues through Montoursville, where it is known as the Montoursville Bikeway. Although it loosely parallels the Susquehanna Beltway (I-180), the trail is

**States:** Pennsylvania **Counties:** Lycoming Length: 3.2miles

Trail end points: Commerce Park Dr.

(Loyalsock Township) to N. Loyalsock Ave. and

Claire Rd. (Montoursville)

Trail surfaces: Asphalt

Trail category: Rail-Trail

Trail activities: Bike, Inline

Skating, Wheelchair Accessible, Walking

#### Parking & Trail Access

Parking is available on the north end of the trail in Montoursville's Indian Park (104 Park Rd.).