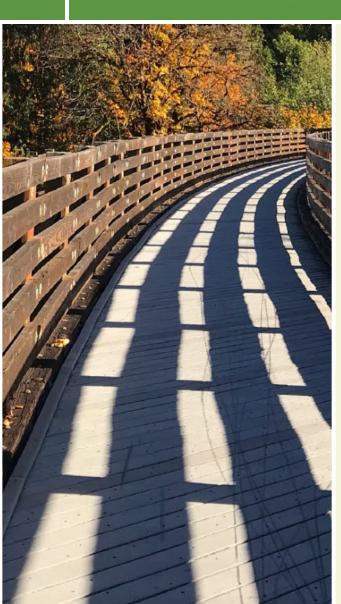

The Susquehanna Bikeway offers more just over 3 miles of pathway connecting the north-central Pennsylvania communities of Williamsport, Loyalsock Township, and Montoursville.

On its west end, the paved pathway begins in Williamsport at the <u>Susquehanna River Walk</u>, off the West Branch of the Susquehanna River. From there, the bikeway heads east through Loyalsock Township, where it is known locally as the Loyalsock Bikeway. At Riverfront Park, you'll want to stop and explore this former Native American village and recreational amenities.

The trail continues through Montoursville, where it is known as the Montoursville Bikeway. Although it loosely parallels the Susquehanna Beltway (I-180), the trail is

**States:** Pennsylvania **Counties:** Lycoming Length: 3.2miles